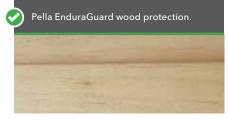

#### EnduraGuard® wood protection.

A proven immersion-treatment method will help ensure Pella wood windows and patio doors look and perform beautifully for years, protected against the effects of moisture, decay, stains from mold and mildew – as well as termite damage.

Pella's casement window after 7 months of exposure to moisture.<sup>2</sup>

Stain mold present after 7 months of field-testing a competitor's pressure-treated wood.<sup>2</sup>