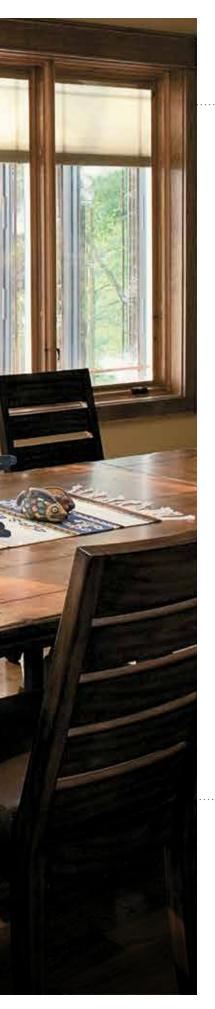

# **PELLA®** Designer Series®

WOOD WINDOWS AND PATIO DOORS WITH MORE WAYS TO EXPRESS YOUR STYLE

# Imagine the possibilities.

More decorative style choices. Pella® Designer Series® windows and patio doors give you less to worry about and more ways to bring style into your home. And that's just the start. Designer Series between-the-glass blinds and shades are available motorized with Pella Insynctive® technology so they can be raised and lowered at the touch of a button.

# Beauty that lasts.

Choose Pella® Designer Series® wood windows and patio doors not only for their beauty, inside and out, but also for their low-maintenance features, energy efficiency and exceptional performance.