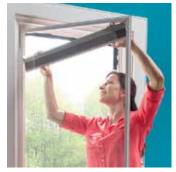

#### CHANGING DESIGNER SERIES" WINDOW FASHIONS

.....

Changing your blinds, shades or grilles is easier than you've ever imagined. Just open the hinged glass panel, snap in your window fashions, then close the glass panel and secure it with a click.

Changing snap-in between-the-glass blinds or shades.

Changing between-the-glass grilles.