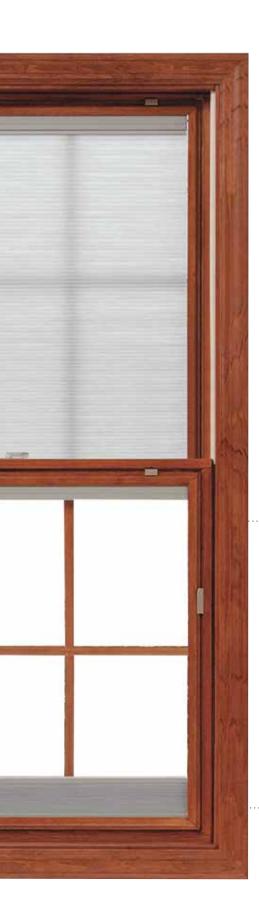

## Carefree views.

Blinds or shades tucked between panes of glass are protected from dust, damage, pets and inquisitive little hands.

Design your own window or patio door with the Pella Product Designer:

## Breathe easy.

Windows with ordinary roomside blinds accumulate 10 times more of certain airborne allergens than Pella<sup>®</sup> Designer Series<sup>®</sup> windows with between-the-glass blinds.<sup>\*</sup>

#### SNAP-IN BETWEEN-THE-GLASS SLIMSHADE® ALUMINUM BLINDS

Can be pulled up for an unobstructed view or simply tilted

to let in just the right amount of light.

## BETWEEN-THE-GLASS GRILLES

Removable between-the-glass grilles create the classic look of individual windowpanes.