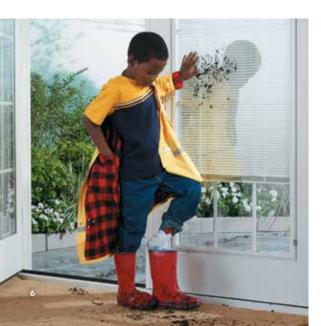

## Breathe easy.

Windows with ordinary roomside blinds accumulate 10 times more of certain airborne allergens than Pella<sup>®</sup> Designer Series<sup>®</sup> windows with between-the-glass blinds.<sup>\*</sup>

#### A cleaner, safer home.

Spend less time cleaning blinds, shades and grilles that are protected from dust, damage and inquisitive little hands. And with cordless blinds and shades, your home is safer for children and pets.