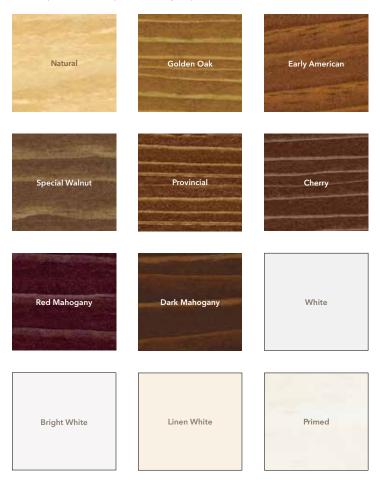

#### PREFINISHED PINE INTERIORS

The interior of all Pella<sup>\*</sup> pine windows and patio doors can arrive prefinished in your choice of eight stain colors to complement your home. Three prefinished paint colors or primed, ready-to-paint interiors are also available.

# wood window and patio door DESIGN GUIDE

| INSULSHIELD' LOW-E GLASS COLLECTION'                                                                                                                                                                                                                                                                                                                                                                                                                                                                                                                                                                                                                                                                                                                                                                                                                |
|-----------------------------------------------------------------------------------------------------------------------------------------------------------------------------------------------------------------------------------------------------------------------------------------------------------------------------------------------------------------------------------------------------------------------------------------------------------------------------------------------------------------------------------------------------------------------------------------------------------------------------------------------------------------------------------------------------------------------------------------------------------------------------------------------------------------------------------------------------|
| Advanced Low-E insulating triple-pane glass with argon                                                                                                                                                                                                                                                                                                                                                                                                                                                                                                                                                                                                                                                                                                                                                                                              |
| AdvancedComfort Low-E insulating triple-pane glass with argon                                                                                                                                                                                                                                                                                                                                                                                                                                                                                                                                                                                                                                                                                                                                                                                       |
| NaturalSun Low-E insulating triple-pane glass with argon                                                                                                                                                                                                                                                                                                                                                                                                                                                                                                                                                                                                                                                                                                                                                                                            |
| SunDefense <sup>™</sup> Low-E insulating triple-pane glass with argon                                                                                                                                                                                                                                                                                                                                                                                                                                                                                                                                                                                                                                                                                                                                                                               |
| ADDITIONAL GLASS OPTIONS                                                                                                                                                                                                                                                                                                                                                                                                                                                                                                                                                                                                                                                                                                                                                                                                                            |
| Tempered glass                                                                                                                                                                                                                                                                                                                                                                                                                                                                                                                                                                                                                                                                                                                                                                                                                                      |
| Laminated (non-impact-resistant), tinted and obscure glass also available on select products                                                                                                                                                                                                                                                                                                                                                                                                                                                                                                                                                                                                                                                                                                                                                        |
| * See glass information on pages 10 - 11 for details.                                                                                                                                                                                                                                                                                                                                                                                                                                                                                                                                                                                                                                                                                                                                                                                               |
| PINE INTERIORS                                                                                                                                                                                                                                                                                                                                                                                                                                                                                                                                                                                                                                                                                                                                                                                                                                      |
| Unfinished                                                                                                                                                                                                                                                                                                                                                                                                                                                                                                                                                                                                                                                                                                                                                                                                                                          |
| Primed, ready to finish <sup>*</sup>                                                                                                                                                                                                                                                                                                                                                                                                                                                                                                                                                                                                                                                                                                                                                                                                                |
| Prefinished stain or paint                                                                                                                                                                                                                                                                                                                                                                                                                                                                                                                                                                                                                                                                                                                                                                                                                          |
| * See page 14 for finishes.                                                                                                                                                                                                                                                                                                                                                                                                                                                                                                                                                                                                                                                                                                                                                                                                                         |
|                                                                                                                                                                                                                                                                                                                                                                                                                                                                                                                                                                                                                                                                                                                                                                                                                                                     |
| EXTERIORS                                                                                                                                                                                                                                                                                                                                                                                                                                                                                                                                                                                                                                                                                                                                                                                                                                           |
| EXTERIOR FINISHES                                                                                                                                                                                                                                                                                                                                                                                                                                                                                                                                                                                                                                                                                                                                                                                                                                   |
| Aluminum-clad with EnduraClad® protective finish                                                                                                                                                                                                                                                                                                                                                                                                                                                                                                                                                                                                                                                                                                                                                                                                    |
| Aluminum-clad with EnduraClad Plus protective finish <sup>2</sup>                                                                                                                                                                                                                                                                                                                                                                                                                                                                                                                                                                                                                                                                                                                                                                                   |
| EXTERIOR TRIM                                                                                                                                                                                                                                                                                                                                                                                                                                                                                                                                                                                                                                                                                                                                                                                                                                       |
| EnduraClad factory-applied trim'                                                                                                                                                                                                                                                                                                                                                                                                                                                                                                                                                                                                                                                                                                                                                                                                                    |
| 27 standard colors <sup>2</sup>                                                                                                                                                                                                                                                                                                                                                                                                                                                                                                                                                                                                                                                                                                                                                                                                                     |
| Virtually unlimited custom colors                                                                                                                                                                                                                                                                                                                                                                                                                                                                                                                                                                                                                                                                                                                                                                                                                   |
| <sup>1</sup> EnduraClad colors are shown on the bottom of this page.                                                                                                                                                                                                                                                                                                                                                                                                                                                                                                                                                                                                                                                                                                                                                                                |
| <sup>2</sup> EnduraClad Plus is not available with all colors. See your local Pella sales representative for availability.                                                                                                                                                                                                                                                                                                                                                                                                                                                                                                                                                                                                                                                                                                                          |
| HARDWARE FINISHES <sup>1</sup>                                                                                                                                                                                                                                                                                                                                                                                                                                                                                                                                                                                                                                                                                                                                                                                                                      |
| Champagne, White, Brown or Matte Black                                                                                                                                                                                                                                                                                                                                                                                                                                                                                                                                                                                                                                                                                                                                                                                                              |
| Bright Brass <sup>2</sup> , Satin Nickel <sup>2</sup> or Oil-Rubbed Bronze                                                                                                                                                                                                                                                                                                                                                                                                                                                                                                                                                                                                                                                                                                                                                                          |
| <sup>1</sup> Hardware finish colors and styles are shown on this page.                                                                                                                                                                                                                                                                                                                                                                                                                                                                                                                                                                                                                                                                                                                                                                              |
| <sup>2</sup> On hinged patio doors, Endura Hardware Collection offers a 10-year warranty.                                                                                                                                                                                                                                                                                                                                                                                                                                                                                                                                                                                                                                                                                                                                                           |
| See written warranty for complete details at pella.com/warranty.                                                                                                                                                                                                                                                                                                                                                                                                                                                                                                                                                                                                                                                                                                                                                                                    |
| See written warranty for complete details at pella.com/warranty.                                                                                                                                                                                                                                                                                                                                                                                                                                                                                                                                                                                                                                                                                                                                                                                    |
| REMOVABLE BETWEEN-THE-GLASS GRILLES*                                                                                                                                                                                                                                                                                                                                                                                                                                                                                                                                                                                                                                                                                                                                                                                                                |
| REMOVABLE BETWEEN-THE-GLASS GRILLES*<br>Snap-in between-the-glass-grilles                                                                                                                                                                                                                                                                                                                                                                                                                                                                                                                                                                                                                                                                                                                                                                           |
| REMOVABLE BETWEEN-THE-GLASS GRILLES*<br>Snap-in between-the-glass-grilles<br>* See page 12 for grille styles. Finishes match interior frame and exterior clad color.                                                                                                                                                                                                                                                                                                                                                                                                                                                                                                                                                                                                                                                                                |
| REMOVABLE BETWEEN-THE-GLASS GRILLES*<br>Snap-in between-the-glass-grilles                                                                                                                                                                                                                                                                                                                                                                                                                                                                                                                                                                                                                                                                                                                                                                           |
| REMOVABLE BETWEEN-THE-GLASS GRILLES*<br>Snap-in between-the-glass-grilles<br>* See page 12 for grille styles. Finishes match interior frame and exterior clad color.                                                                                                                                                                                                                                                                                                                                                                                                                                                                                                                                                                                                                                                                                |
| REMOVABLE BETWEEN-THE-GLASS GRILLES*<br>Snap-in between-the-glass-grilles<br>* See page 12 for grille styles. Finishes match interior frame and exterior clad color.<br>SCREENS <sup>1</sup>                                                                                                                                                                                                                                                                                                                                                                                                                                                                                                                                                                                                                                                        |
| REMOVABLE BETWEEN-THE-GLASS GRILLES*<br>Snap-in between-the-glass-grilles<br>* See page 12 for grille styles. Finishes match interior frame and exterior clad color.<br>SCREENS <sup>1</sup><br>InView <sup>*</sup> screen                                                                                                                                                                                                                                                                                                                                                                                                                                                                                                                                                                                                                          |
| REMOVABLE BETWEEN-THE-GLASS GRILLES*   Snap-in between-the-glass-grilles   * See page 12 for grille styles. Finishes match interior frame and exterior clad color.   SCREENS1   InView" screen   Vivid View" high-transparency screen (windows only)                                                                                                                                                                                                                                                                                                                                                                                                                                                                                                                                                                                                |
| REMOVABLE BETWEEN-THE-GLASS GRILLES*   Snap-in between-the-glass-grilles   * See page 12 for grille styles. Finishes match interior frame and exterior clad color.   SCREENS1   InView" screen   Vivid View" high-transparency screen (windows only)   Rolscreen" retractable screen"                                                                                                                                                                                                                                                                                                                                                                                                                                                                                                                                                               |
| REMOVABLE BETWEEN-THE-GLASS GRILLES*   Snap-in between-the-glass-grilles   * See page 12 for grille styles. Finishes match interior frame and exterior clad color.   SCREENS1   InView"screen   Vivid View" high-transparency screen (windows only)   Rolscreen" retractable screen"   Exterior screen door (matches exterior color, available on in-swing hinged patio doors only)   Self-closing top-hung screen door (sliding patio doors only)   * Self-closing top-hung screen door (sliding patio doors only)                                                                                                                                                                                                                                                                                                                                 |
| REMOVABLE BETWEEN-THE-GLASS GRILLES*   Snap-in between-the-glass-grilles   * See page 12 for grille styles. Finishes match interior frame and exterior clad color.   SCREENS1   InView" screen   Vivid View" high-transparency screen (windows only)   Rolscreen" retractable screen"   Exterior screen door (matches exterior color, available on in-swing hinged patio doors only)   Self-closing top-hung screen door (sliding patio doors only)                                                                                                                                                                                                                                                                                                                                                                                                 |
| REMOVABLE BETWEEN-THE-GLASS GRILLES*   Snap-in between-the-glass-grilles   * See page 12 for grille styles. Finishes match interior frame and exterior clad color.   SCREENS1   InView"screen   Vivid View" high-transparency screen (windows only)   Rolscreen" retractable screen"   Exterior screen door (matches exterior color, available on in-swing hinged patio doors only)   Self-closing top-hung screen door (sliding patio doors only)   * Self-closing top-hung screen door (sliding patio doors only)                                                                                                                                                                                                                                                                                                                                 |
| REMOVABLE BETWEEN-THE-GLASS GRILLES*   Snap-in between-the-glass-grilles   * See page 12 for grille styles. Finishes match interior frame and exterior clad color.   SCREENS1   InView" screen   Vivid View" high-transparency screen (windows only)   Rolscreen" retractable screen"   Exterior screen door (matches exterior color, available on in-swing hinged patio doors only)   Self-closing top-hung screen door (sliding patio doors only)   * MURNING: Screen will not stop child or pet from falling out of window or door. Keep child or pet away from open   * AWARNING: screen will not stop child or pet from falling out of window or door. Keep child or pet away from open                                                                                                                                                        |
| REMOVABLE BETWEEN-THE-GLASS GRILLES*   Snap-in between-the-glass-grilles   * See page 12 for grille styles. Finishes match interior frame and exterior clad color.   SCREENS1   InView" screen   Vivid View" high-transparency screen (windows only)   Rolscreen" retractable screen"   Exterior screen door (matches exterior color, available on in-swing hinged patio doors only)   Self-closing top-hung screen door (sliding patio doors only)   * & WARNING: Screen will not stop child or pet from falling out of window or door. Keep child or pet away from open 2 casement windows and sliding patio doors only.   BETWEEN-THE-GLASS BLINDS OR SHADES1                                                                                                                                                                                    |
| REMOVABLE BETWEEN-THE-GLASS GRILLES*   Snap-in between-the-glass-grilles   * See page 12 for grille styles. Finishes match interior frame and exterior clad color.   SCREENS1   InView" screen   Vivid View" high-transparency screen (windows only)   Rolscreen" retractable screen"   Exterior screen door (matches exterior color, available on in-swing hinged patio doors only)   Self-closing top-hung screen door (sliding patio doors only)   * ΔWARNING: Screen will not stop child or pet from falling out of window or door. Keep child or pet away from open   * Casement windows and sliding patio doors only.   BETWEEN-THE-GLASS BLINDS OR SHADES1   Snap-in Slimshade" blinds or fabric cellular shades   Motorized blinds or shades powered by Pella" Insynctive" technology <sup>2</sup> * See blind and shade colors on page 12. |
| REMOVABLE BETWEEN-THE-GLASS GRILLES*   Snap-in between-the-glass-grilles   * See page 12 for grille styles. Finishes match interior frame and exterior clad color.   SCREENS1   InView" screen   Vivid View" high-transparency screen (windows only)   Rolscreen" retractable screen"   Exterior screen door (matches exterior color, available on in-swing hinged patio doors only)   Self-closing top-hung screen door (sliding patio doors only)   * dwARNING: Screen will not stop child or pet from falling out of window or door. Keep child or pet away from open   * Casement windows and sliding patio doors only.   BETWEEN-THE-GLASS BLINDS OR SHADES1   Snap-in Slimshade" blinds or fabric cellular shades   Motorized blinds or shades powered by Pella" Insynctive" technology'                                                      |