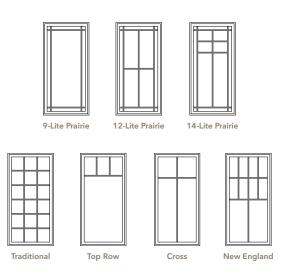

#### GRILLE PATTERNS

A variety of grille patterns for the traditional look of divided light. Custom patterns are also available.

<sup>1</sup> Grille patterns offered may vary per product. See specific product information for availability.