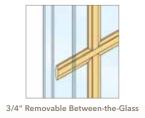

#### REMOVABLE

## BETWEEN-THE-GLASS GRILLES

Removable between-the-glass grilles create the classic look of individual windowpanes.