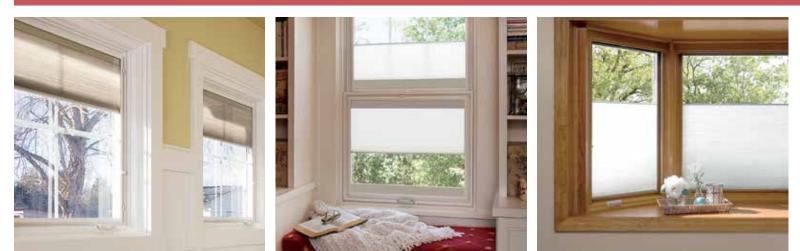

# Bay and Bow Windows

#### Added character and space.

Bay and bow windows feature high-quality stain-grade birch headboards and seatboards.

#### More light and view.

Combine a fixed window with windows that open and close to expand your view outdoors.

#### A stunning focal point.

Factory-assembled window combinations allow you to create a look that's all your own.