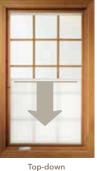

#### CELLULAR SHADES FUNCTIONALITY

Choose either bottom-up or top-down functionality with snap-in between-the-glass fabric cellular shades.

Bottom-up

.....

Learn more about wood features and options at:

CHOOSEPELLA.COM/OPTIONS