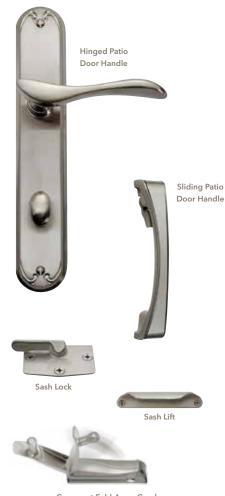

#### HARDWARE STYLES

Find beauty and function in Pella's innovative, easy-to-operate hardware styles.

Casement Fold-Away Crank

Learn more about wood features and options:

HARDWARE FINISHES

Choose from today's most popular decorative finishes to coordinate with other finishes in your home.

Brown

Bright Brass\*

Oil-Rubbed Bronze

\* On hinged patio doors, Endura Hardware Collection offers a 10-year warranty. See written warranty for complete details at pella.com/warranty.

White

Matte Black

Satin Nickel\*