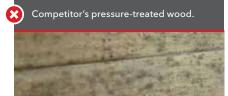

#### EnduraGuard® wood protection.

A proven immersion-treatment method will help ensure Pella wood windows and patio doors look and perform beautifully for years, protected against the effects of moisture, decay, stains from mold and mildew – as well as termite damage.

Pella's casement window after 7 months of exposure to moisture.<sup>2</sup>

Stain mold present after 7 months of field-testing a competitor's pressure-treated wood.<sup>2</sup>