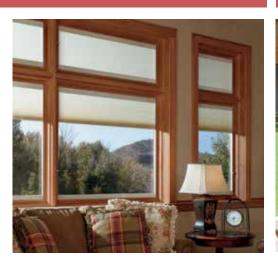

# Imagine the possibilities.

More decorative style choices. Pella® Designer Series® windows and patio doors give you less to worry about and more ways to bring style into your home. And that's just the start. Designer Series between-the-glass blinds and shades are available motorized with Pella Insynctive® technology so they can be raised and lowered at the touch of a button.

# Sma<mark>rt livi</mark>ng.

Designer Series<sup>®</sup> between-the-glass blinds and shades are available motorized with Pella<sup>®</sup> Insynctive<sup>®</sup> technology so they can be raised and lowered at the touch of a button.

## Carefree views.

Blinds or shades tucked between panes of glass are protected from dust, damage, pets and inquisitive little hands.

Design your own window or patio door with the Pella Product Designer: