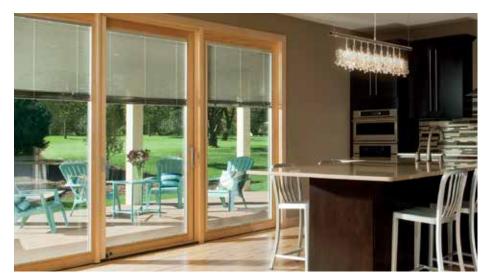

# Sliding Patio Doors

#### Added peace of mind.

Advanced multipoint locking system secures the door at the top and bottom for added security.

#### Better draft protection.

Pella's unique design puts the sliding panel on the outside. So when the wind blows against it, it creates a tighter seal.

#### More light.

Optional Rolscreen<sup>\*</sup> retractable patio door screen<sup>\*</sup> rolls away and out of sight, allowing more sunlight in than an ordinary screen.

#### Expand outdoor connections.

Pella<sup>®</sup> Scenescape<sup>™</sup> bifold, multi-slide and lift-and-slide patio doors create a panoramic view that makes entertaining a breeze.