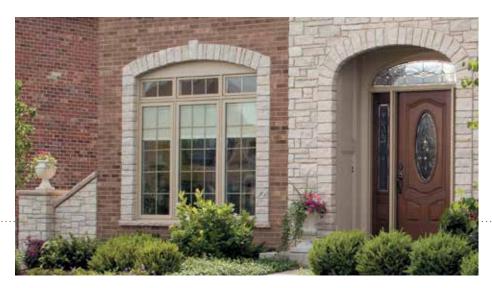

# Casement and Awning Windows

#### Smooth openings and closings.

Stainless steel operating arms and hinges resist rust and corrosion.

#### Simple to operate.

Unison Lock System secures the window in two places with one easy-to-reach handle.

#### More convenient handle design. Fold-away crank won't get in the way of

roomside window treatments.

#### Simple to clean.

Easy-clean wash feature makes it simple to clean the exterior glass from inside your home.