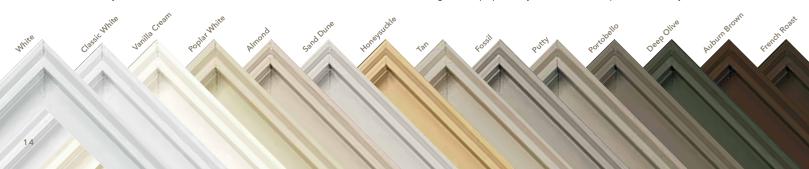

#### ALUMINUM-CLAD EXTERIORS

Beautifully durable, Pella's low-maintenance EnduraClad\* exterior finish resists fading and helps protect your windows and patio doors for years.

# wood window and patio door DESIGN GUIDE

| INSULSHIELD' LOW-E GLASS COLLECTION'                                                                                                                                                                                                                                                                                                                                                                                                                                                                                                                                                                                                                                                                                                                                                                                                                |
|-----------------------------------------------------------------------------------------------------------------------------------------------------------------------------------------------------------------------------------------------------------------------------------------------------------------------------------------------------------------------------------------------------------------------------------------------------------------------------------------------------------------------------------------------------------------------------------------------------------------------------------------------------------------------------------------------------------------------------------------------------------------------------------------------------------------------------------------------------|
| Advanced Low-E insulating triple-pane glass with argon                                                                                                                                                                                                                                                                                                                                                                                                                                                                                                                                                                                                                                                                                                                                                                                              |
| AdvancedComfort Low-E insulating triple-pane glass with argon                                                                                                                                                                                                                                                                                                                                                                                                                                                                                                                                                                                                                                                                                                                                                                                       |
| NaturalSun Low-E insulating triple-pane glass with argon                                                                                                                                                                                                                                                                                                                                                                                                                                                                                                                                                                                                                                                                                                                                                                                            |
| SunDefense <sup>™</sup> Low-E insulating triple-pane glass with argon                                                                                                                                                                                                                                                                                                                                                                                                                                                                                                                                                                                                                                                                                                                                                                               |
| ADDITIONAL GLASS OPTIONS                                                                                                                                                                                                                                                                                                                                                                                                                                                                                                                                                                                                                                                                                                                                                                                                                            |
| Tempered glass                                                                                                                                                                                                                                                                                                                                                                                                                                                                                                                                                                                                                                                                                                                                                                                                                                      |
| Laminated (non-impact-resistant), tinted and obscure glass also available on select products                                                                                                                                                                                                                                                                                                                                                                                                                                                                                                                                                                                                                                                                                                                                                        |
| * See glass information on pages 10 - 11 for details.                                                                                                                                                                                                                                                                                                                                                                                                                                                                                                                                                                                                                                                                                                                                                                                               |
| PINE INTERIORS                                                                                                                                                                                                                                                                                                                                                                                                                                                                                                                                                                                                                                                                                                                                                                                                                                      |
| Unfinished                                                                                                                                                                                                                                                                                                                                                                                                                                                                                                                                                                                                                                                                                                                                                                                                                                          |
| Primed, ready to finish <sup>*</sup>                                                                                                                                                                                                                                                                                                                                                                                                                                                                                                                                                                                                                                                                                                                                                                                                                |
| Prefinished stain or paint                                                                                                                                                                                                                                                                                                                                                                                                                                                                                                                                                                                                                                                                                                                                                                                                                          |
| * See page 14 for finishes.                                                                                                                                                                                                                                                                                                                                                                                                                                                                                                                                                                                                                                                                                                                                                                                                                         |
|                                                                                                                                                                                                                                                                                                                                                                                                                                                                                                                                                                                                                                                                                                                                                                                                                                                     |
| EXTERIORS                                                                                                                                                                                                                                                                                                                                                                                                                                                                                                                                                                                                                                                                                                                                                                                                                                           |
| EXTERIOR FINISHES                                                                                                                                                                                                                                                                                                                                                                                                                                                                                                                                                                                                                                                                                                                                                                                                                                   |
| Aluminum-clad with EnduraClad® protective finish                                                                                                                                                                                                                                                                                                                                                                                                                                                                                                                                                                                                                                                                                                                                                                                                    |
| Aluminum-clad with EnduraClad Plus protective finish <sup>2</sup>                                                                                                                                                                                                                                                                                                                                                                                                                                                                                                                                                                                                                                                                                                                                                                                   |
| EXTERIOR TRIM                                                                                                                                                                                                                                                                                                                                                                                                                                                                                                                                                                                                                                                                                                                                                                                                                                       |
| EnduraClad factory-applied trim'                                                                                                                                                                                                                                                                                                                                                                                                                                                                                                                                                                                                                                                                                                                                                                                                                    |
| 27 standard colors <sup>2</sup>                                                                                                                                                                                                                                                                                                                                                                                                                                                                                                                                                                                                                                                                                                                                                                                                                     |
| Virtually unlimited custom colors                                                                                                                                                                                                                                                                                                                                                                                                                                                                                                                                                                                                                                                                                                                                                                                                                   |
| <sup>1</sup> EnduraClad colors are shown on the bottom of this page.                                                                                                                                                                                                                                                                                                                                                                                                                                                                                                                                                                                                                                                                                                                                                                                |
| <sup>2</sup> EnduraClad Plus is not available with all colors. See your local Pella sales representative for availability.                                                                                                                                                                                                                                                                                                                                                                                                                                                                                                                                                                                                                                                                                                                          |
| HARDWARE FINISHES <sup>1</sup>                                                                                                                                                                                                                                                                                                                                                                                                                                                                                                                                                                                                                                                                                                                                                                                                                      |
| Champagne, White, Brown or Matte Black                                                                                                                                                                                                                                                                                                                                                                                                                                                                                                                                                                                                                                                                                                                                                                                                              |
| Bright Brass <sup>2</sup> , Satin Nickel <sup>2</sup> or Oil-Rubbed Bronze                                                                                                                                                                                                                                                                                                                                                                                                                                                                                                                                                                                                                                                                                                                                                                          |
| <sup>1</sup> Hardware finish colors and styles are shown on this page.                                                                                                                                                                                                                                                                                                                                                                                                                                                                                                                                                                                                                                                                                                                                                                              |
| <sup>2</sup> On hinged patio doors, Endura Hardware Collection offers a 10-year warranty.                                                                                                                                                                                                                                                                                                                                                                                                                                                                                                                                                                                                                                                                                                                                                           |
| See written warranty for complete details at pella.com/warranty.                                                                                                                                                                                                                                                                                                                                                                                                                                                                                                                                                                                                                                                                                                                                                                                    |
| See written warranty for complete details at pella.com/warranty.                                                                                                                                                                                                                                                                                                                                                                                                                                                                                                                                                                                                                                                                                                                                                                                    |
| REMOVABLE BETWEEN-THE-GLASS GRILLES*                                                                                                                                                                                                                                                                                                                                                                                                                                                                                                                                                                                                                                                                                                                                                                                                                |
| REMOVABLE BETWEEN-THE-GLASS GRILLES*<br>Snap-in between-the-glass-grilles                                                                                                                                                                                                                                                                                                                                                                                                                                                                                                                                                                                                                                                                                                                                                                           |
| REMOVABLE BETWEEN-THE-GLASS GRILLES*<br>Snap-in between-the-glass-grilles<br>* See page 12 for grille styles. Finishes match interior frame and exterior clad color.                                                                                                                                                                                                                                                                                                                                                                                                                                                                                                                                                                                                                                                                                |
| REMOVABLE BETWEEN-THE-GLASS GRILLES*<br>Snap-in between-the-glass-grilles                                                                                                                                                                                                                                                                                                                                                                                                                                                                                                                                                                                                                                                                                                                                                                           |
| REMOVABLE BETWEEN-THE-GLASS GRILLES*<br>Snap-in between-the-glass-grilles<br>* See page 12 for grille styles. Finishes match interior frame and exterior clad color.                                                                                                                                                                                                                                                                                                                                                                                                                                                                                                                                                                                                                                                                                |
| REMOVABLE BETWEEN-THE-GLASS GRILLES*<br>Snap-in between-the-glass-grilles<br>* See page 12 for grille styles. Finishes match interior frame and exterior clad color.<br>SCREENS <sup>1</sup>                                                                                                                                                                                                                                                                                                                                                                                                                                                                                                                                                                                                                                                        |
| REMOVABLE BETWEEN-THE-GLASS GRILLES*<br>Snap-in between-the-glass-grilles<br>* See page 12 for grille styles. Finishes match interior frame and exterior clad color.<br>SCREENS <sup>1</sup><br>InView <sup>*</sup> screen                                                                                                                                                                                                                                                                                                                                                                                                                                                                                                                                                                                                                          |
| REMOVABLE BETWEEN-THE-GLASS GRILLES*   Snap-in between-the-glass-grilles   * See page 12 for grille styles. Finishes match interior frame and exterior clad color.   SCREENS1   InView" screen   Vivid View" high-transparency screen (windows only)                                                                                                                                                                                                                                                                                                                                                                                                                                                                                                                                                                                                |
| REMOVABLE BETWEEN-THE-GLASS GRILLES*   Snap-in between-the-glass-grilles   * See page 12 for grille styles. Finishes match interior frame and exterior clad color.   SCREENS1   InView" screen   Vivid View" high-transparency screen (windows only)   Rolscreen" retractable screen"                                                                                                                                                                                                                                                                                                                                                                                                                                                                                                                                                               |
| REMOVABLE BETWEEN-THE-GLASS GRILLES*   Snap-in between-the-glass-grilles   * See page 12 for grille styles. Finishes match interior frame and exterior clad color.   SCREENS1   InView"screen   Vivid View" high-transparency screen (windows only)   Rolscreen" retractable screen"   Exterior screen door (matches exterior color, available on in-swing hinged patio doors only)   Self-closing top-hung screen door (sliding patio doors only)   * Self-closing top-hung screen door (sliding patio doors only)                                                                                                                                                                                                                                                                                                                                 |
| REMOVABLE BETWEEN-THE-GLASS GRILLES*   Snap-in between-the-glass-grilles   * See page 12 for grille styles. Finishes match interior frame and exterior clad color.   SCREENS1   InView" screen   Vivid View" high-transparency screen (windows only)   Rolscreen" retractable screen"   Exterior screen door (matches exterior color, available on in-swing hinged patio doors only)   Self-closing top-hung screen door (sliding patio doors only)                                                                                                                                                                                                                                                                                                                                                                                                 |
| REMOVABLE BETWEEN-THE-GLASS GRILLES*   Snap-in between-the-glass-grilles   * See page 12 for grille styles. Finishes match interior frame and exterior clad color.   SCREENS1   InView"screen   Vivid View" high-transparency screen (windows only)   Rolscreen" retractable screen"   Exterior screen door (matches exterior color, available on in-swing hinged patio doors only)   Self-closing top-hung screen door (sliding patio doors only)   * Self-closing top-hung screen door (sliding patio doors only)                                                                                                                                                                                                                                                                                                                                 |
| REMOVABLE BETWEEN-THE-GLASS GRILLES*   Snap-in between-the-glass-grilles   * See page 12 for grille styles. Finishes match interior frame and exterior clad color.   SCREENS1   InView" screen   Vivid View" high-transparency screen (windows only)   Rolscreen" retractable screen"   Exterior screen door (matches exterior color, available on in-swing hinged patio doors only)   Self-closing top-hung screen door (sliding patio doors only)   * MURNING: Screen will not stop child or pet from falling out of window or door. Keep child or pet away from open   * AWARNING: screen will not stop child or pet from falling out of window or door. Keep child or pet away from open                                                                                                                                                        |
| REMOVABLE BETWEEN-THE-GLASS GRILLES*   Snap-in between-the-glass-grilles   * See page 12 for grille styles. Finishes match interior frame and exterior clad color.   SCREENS1   InView" screen   Vivid View" high-transparency screen (windows only)   Rolscreen" retractable screen"   Exterior screen door (matches exterior color, available on in-swing hinged patio doors only)   Self-closing top-hung screen door (sliding patio doors only)   * & WARNING: Screen will not stop child or pet from falling out of window or door. Keep child or pet away from open 2 casement windows and sliding patio doors only.   BETWEEN-THE-GLASS BLINDS OR SHADES1                                                                                                                                                                                    |
| REMOVABLE BETWEEN-THE-GLASS GRILLES*   Snap-in between-the-glass-grilles   * See page 12 for grille styles. Finishes match interior frame and exterior clad color.   SCREENS1   InView" screen   Vivid View" high-transparency screen (windows only)   Rolscreen" retractable screen"   Exterior screen door (matches exterior color, available on in-swing hinged patio doors only)   Self-closing top-hung screen door (sliding patio doors only)   * ΔWARNING: Screen will not stop child or pet from falling out of window or door. Keep child or pet away from open   * Casement windows and sliding patio doors only.   BETWEEN-THE-GLASS BLINDS OR SHADES1   Snap-in Slimshade" blinds or fabric cellular shades   Motorized blinds or shades powered by Pella" Insynctive" technology <sup>2</sup> * See blind and shade colors on page 12. |
| REMOVABLE BETWEEN-THE-GLASS GRILLES*   Snap-in between-the-glass-grilles   * See page 12 for grille styles. Finishes match interior frame and exterior clad color.   SCREENS1   InView" screen   Vivid View" high-transparency screen (windows only)   Rolscreen" retractable screen"   Exterior screen door (matches exterior color, available on in-swing hinged patio doors only)   Self-closing top-hung screen door (sliding patio doors only)   * dwARNING: Screen will not stop child or pet from falling out of window or door. Keep child or pet away from open   * Casement windows and sliding patio doors only.   BETWEEN-THE-GLASS BLINDS OR SHADES1   Snap-in Slimshade" blinds or fabric cellular shades   Motorized blinds or shades powered by Pella" Insynctive" technology'                                                      |