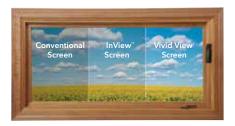

#### **SCREENS**<sup>3</sup>

Improve your view and let in more light and fresh air with your choice of innovative screens from Pella.

Rolscreen<sup>\*</sup> retractable screens roll out of sight when not in use. Available on casement windows and sliding patio doors.

InView screens are clearer than conventional fiberglass screens and come standard on Designer Series\* wood products. Vivid View screens provide the crispest, sharpest view and are an option on Designer Series wood windows.