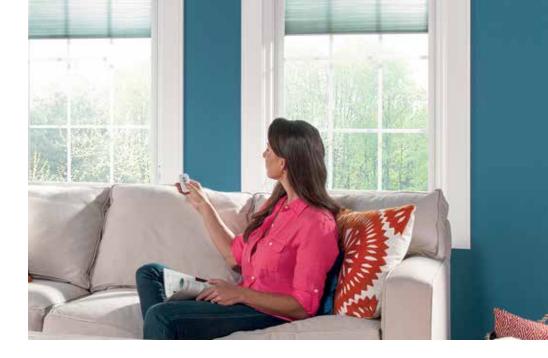

# Sma<mark>rt livi</mark>ng.

Designer Series<sup>®</sup> between-the-glass blinds and shades are available motorized with Pella<sup>®</sup> Insynctive<sup>®</sup> technology so they can be raised and lowered at the touch of a button.

#### Motorize your blinds and shades.

Pella<sup>®</sup> Insynctive<sup>®</sup> technology can raise and lower your Designer Series<sup>®</sup> between-the-glass blinds and shades for more control over your home's comfort via a remote control or with a smart device synced with a compatible home automation system.<sup>3</sup>

# Imagine the possibilities.

More decorative style choices. Pella® Designer Series® windows and patio doors give you less to worry about and more ways to bring style into your home. And that's just the start. Designer Series between-the-glass blinds and shades are available motorized with Pella Insynctive® technology so they can be raised and lowered at the touch of a button.