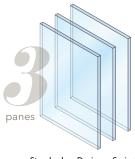

#### Exceptional energy-saving system.

Pella Designer Series windows and patio doors with triple-pane glass are 53% - 74% more energy-efficient than single-pane windows<sup>1</sup> and block 86% of the sun's fading UV rays.

Standard on Designer Series<sup>®</sup> windows and patio doors.

More panes, more gains. Many older homes have single-pane windows, which can lead to higher heating and cooling costs and drafty interiors. Multiple panes of glass create an air chamber that can dramatically increase energy efficiency and comfort.